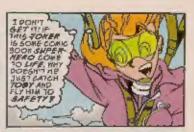

However, Nights' defeat of his former master cost him most of his own drams energy — leaving him drained and near-death. Claris and Elliet willingly sacrificed their own energies to save Hights' life. But did they everile it! What happens when a dream-creature turns real! The answer to that question swalts all who keep reading...